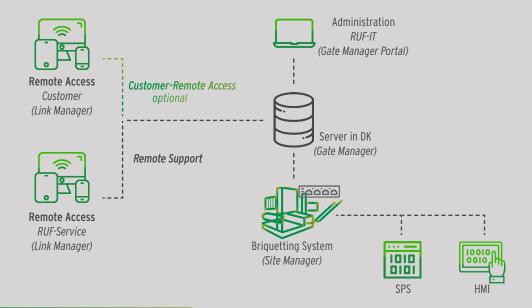

## Remote access and Remote maintenance

The VPN route between your device and the briquetting machine enables RUF to reprogram the PLC and HMIs remotely. The Remote Monitoring allows you to keep an eye on the performance of the briquetting plant.

# RUF REMOTE ACCESS - Variants Remote Support Customer-Remote Access Inclusive

Weekdays Mo - Thu, Fr 8:00 - 16:00 Uhr, 8.00 - 12.00 (MEZ)

| RUF Telephone Support                         | Inclusive                              | Inclusive            |
|-----------------------------------------------|----------------------------------------|----------------------|
| RUF Remote Support                            | Inclusive: 10 h/year                   | Inclusive: 10 h/year |
| Customer-Remote Access<br>VNC (Website Panel) |                                        | Inclusive            |
| On-call time<br>Service                       | Weekdays Mo - Fr<br>8:00 - 16:00 (MEZ) |                      |

### One Module, two Variants

Depending on the customer's requirements there are two versions of the RUF Remote Access for remote maintenance of RUF briquetting machines available.

Telephone support is included in both variants. In addition, we guarantee advice and assistance by Remote Support (via remote connection) for your briquetting machine to the operation, optimization, diagnosis or troubleshooting of the machine, as well as tips for improvements.

The module can be extended by a customer's own link manager. This Customer Remote Access guarantees independent remote access to the surface of the panel of the briquetting machine. The monitoring and control of your briquette production can thus be significantly optimized.